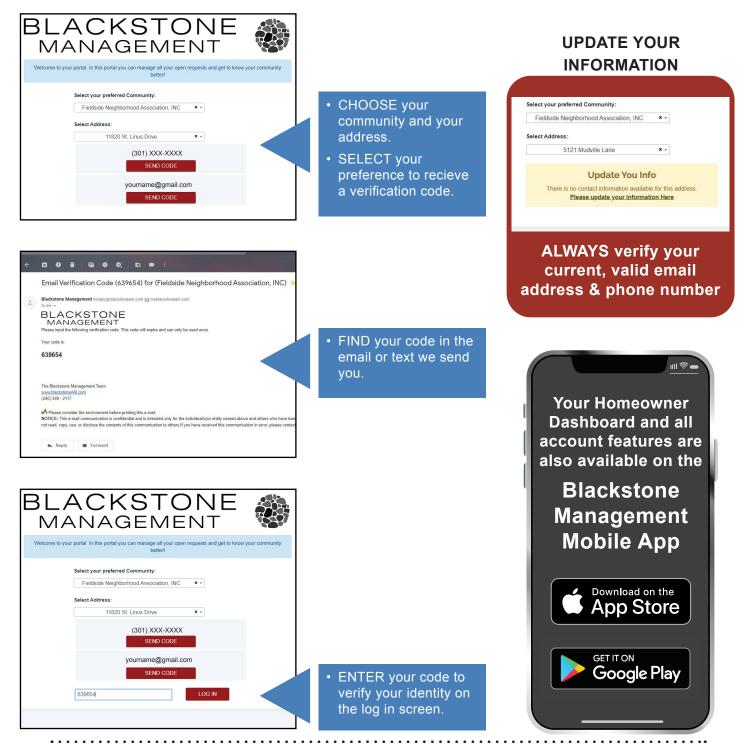

## DASHBOARD

We understand the demands of a busy lifestyle and keeping up with your HOA needs to be as streamlined as possible. Your Homeowner Dashboard links everything you'll need to make payments on time, stay updated and organized.

## LOG IN from your desktop at www.BlackstoneAM.com.

(Log in is not necessary in order to make a payment, however, we recommend that you log in so you can take advantage of the full benefits of your Homeowner Dashboard.)